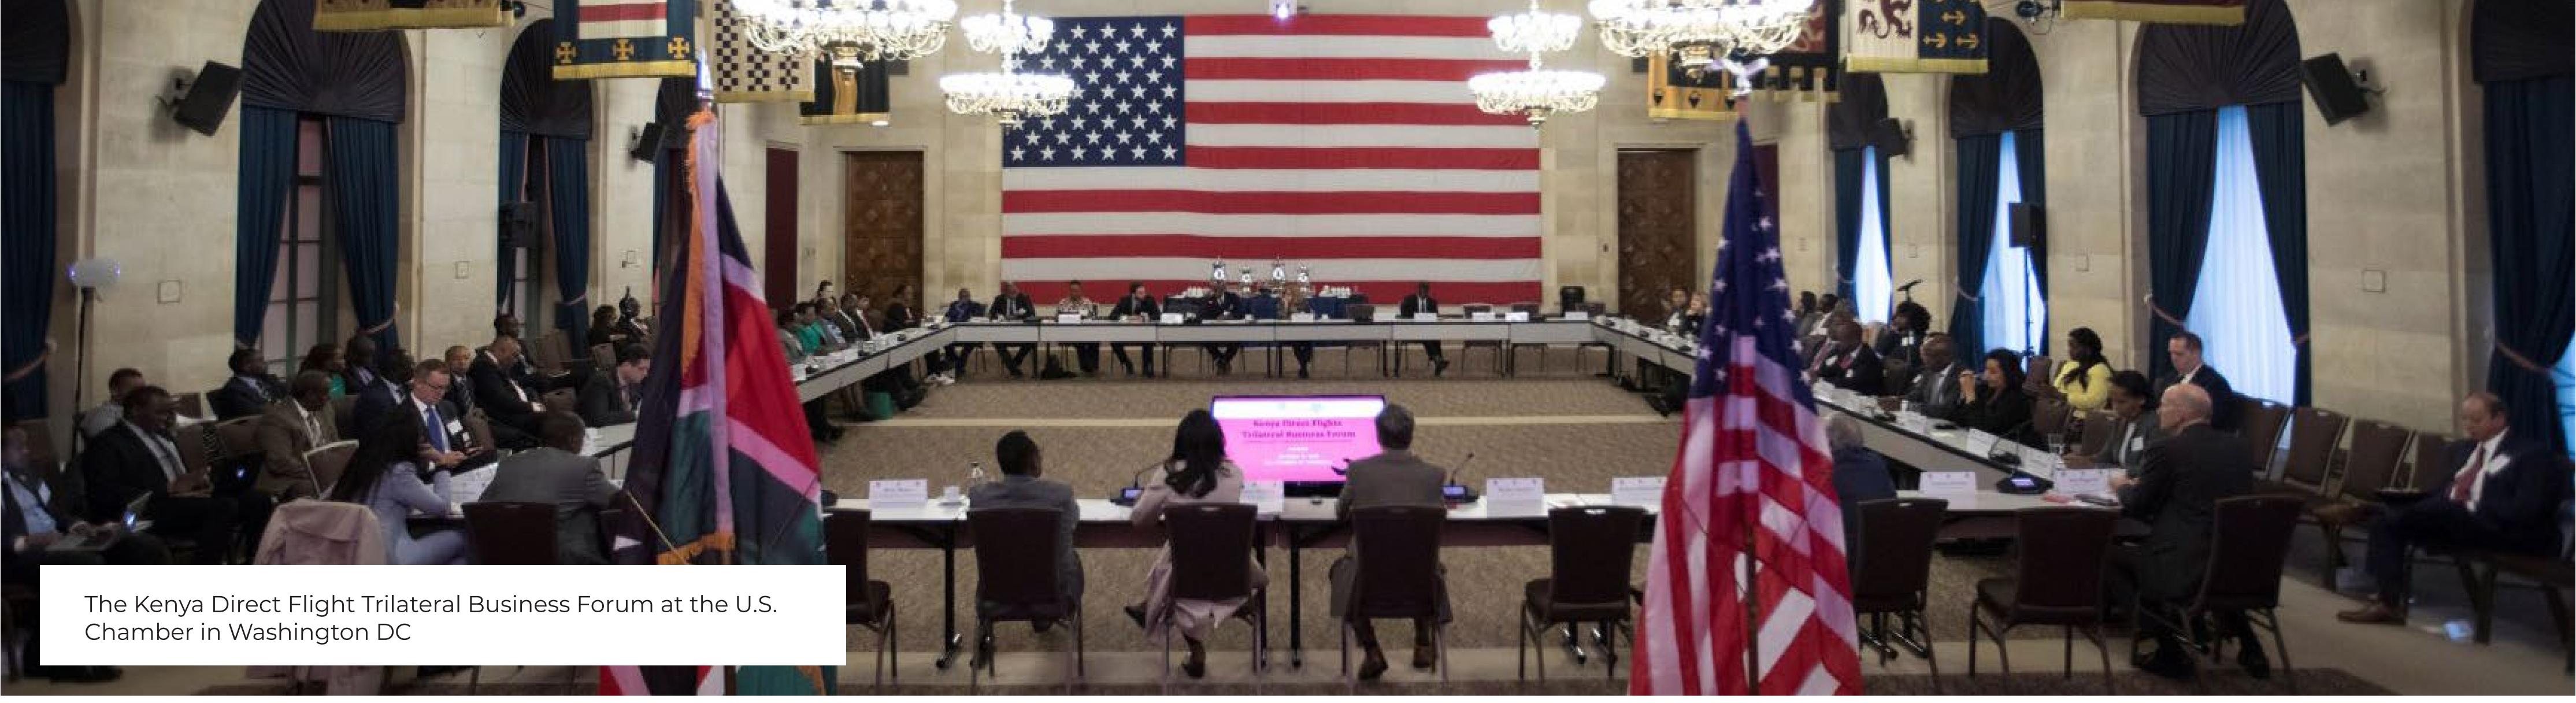

### THE KENYA DIRECT FLIGHTS TRILATERAL BUSINESS FORUM

Was held at the U.S. Chamber in Washington DC with representation from the Kenya and U.S. Government and the private sector to dialogue on key requirements to drive commercial cooperation between the two countries.