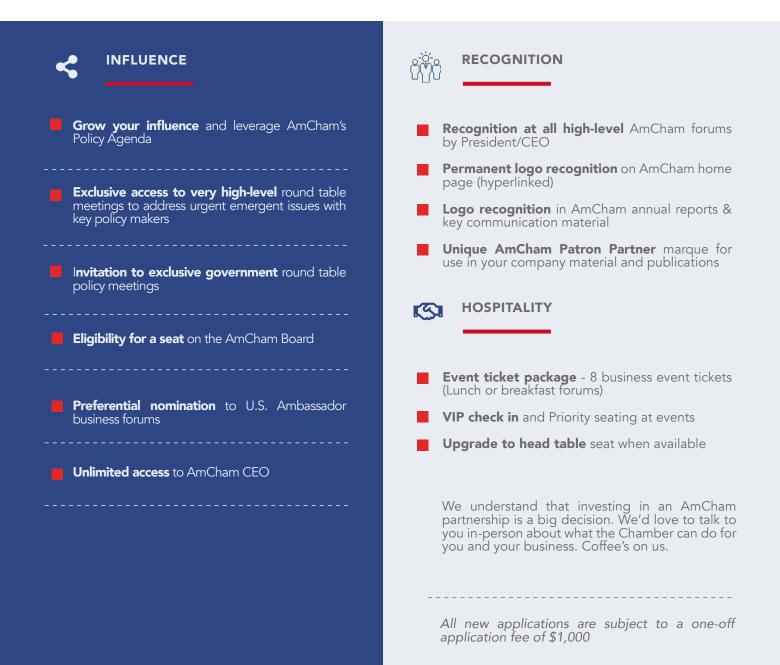

## VALUE PROPOSITION

This is a **special partnership** category tailored for **businesses looking to go above and beyond by making an impact on the Chamber, working to shape policy and gain recognition as leaders.** 

Patrons are of great value to us, since their contribution and support help us to catalyze impact together, thereby influencing the Chamber's future.

Patron partnership is a great platform to maximize AmCham's membership opportunities. As a Patron

member you have the opportunity to customize your partnership to your own business needs. In addition, you are also entitled to several exclusive privileges, special recognition, extra visibility and incentives.

Due to its exclusive nature, Patron partnership is by invitation only and limited to a few companies annually.